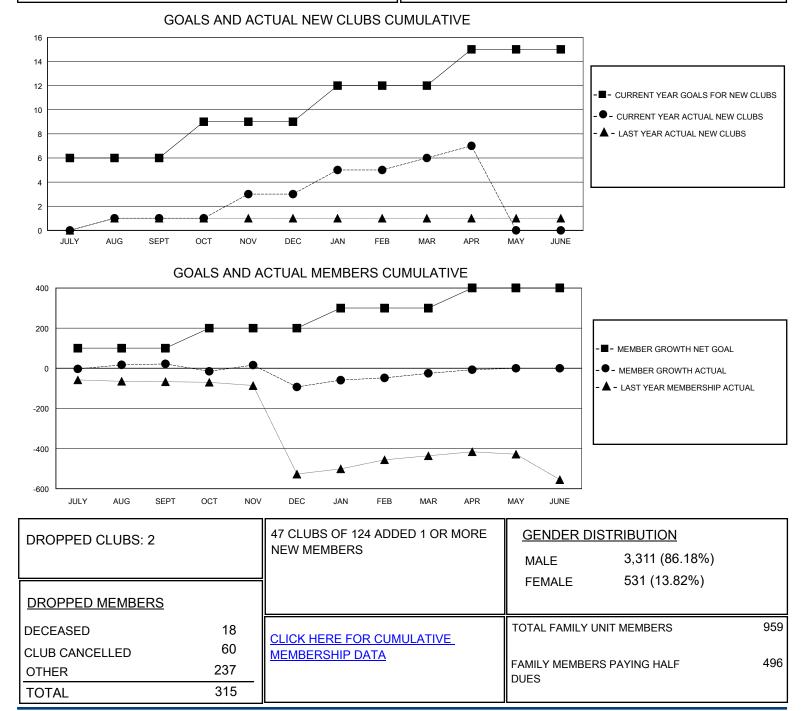

## MONTHLY MEMBERSHIP PROGRESS REPORT

District 318 B

Results as of: 5/31/2020

| GMT:                  |               |           |               |                       |                        |                         | GMT CA                                             |
|-----------------------|---------------|-----------|---------------|-----------------------|------------------------|-------------------------|----------------------------------------------------|
| Clubs                 |               |           |               | Members               |                        |                         |                                                    |
| RESULTS FOR 2019-2020 |               |           |               | RESULTS FOR 2019-2020 |                        |                         |                                                    |
| QUARTER               | NEW CLUB GOAL | NEW CLUBS | DROPPED CLUBS | QUARTER               | BER GROWTH NET<br>GOAL | MEMBER GROWTH<br>ACTUAL | DROPPED<br>MEMBERS ACTUAL<br>(including transfers) |
| JULY/AUG/SEPT         | 6             | 1         | 0             | JULY/AUG/SEPT         | 100                    | 123                     | 69                                                 |
| OCT/NOV/DEC           | 3             | 2         | 2             | OCT/NOV/DEC           | 100                    | 63                      | 177                                                |
| JAN/FEB/MAR           | 3             | 3         | 0             | JAN/FEB/MAR           | 100                    | 137                     | 64                                                 |
| APR/MAY/JUNE          | 3             | 1         | 0             | APR/MAY/JUNE          | 100                    | 23                      | 5                                                  |